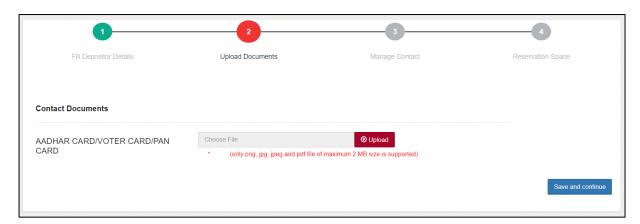

#### 2. Upload Document

A. On the click of the 'Next' button, the system will redirect the user to the second step of depositor registration, i.e., upload document.

- B. The documents list for various depositor types is provided below:
  - Farmer
    - AADHAR CARD/VOTER CARD/PAN CARD
  - FCI
    - Letter of Authorization
    - AADHAR CARD/VOTER CARD/PAN CARD/Office I Card of the Authorized Person

- Individual
  - o AADHAR CARD/VOTER CARD/PAN CARD
- Others
  - AADHAR CARD/VOTER CARD/PAN CARD
- C. After uploading the required documents, the user will click on the 'Save and Continue' button.