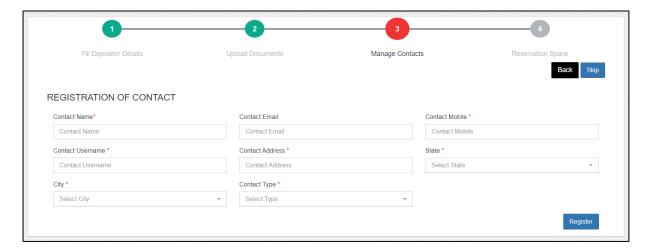

### 3. Manage Contacts

A. Once clicked, the system will redirect the user to the third step of the depositor registration, i.e., Manage Contacts.

- B. The user will fill out the contact details (if any) or skip the step by clicking on the 'Skip' button.
- C. Once done, the depositor is registered on the platform.