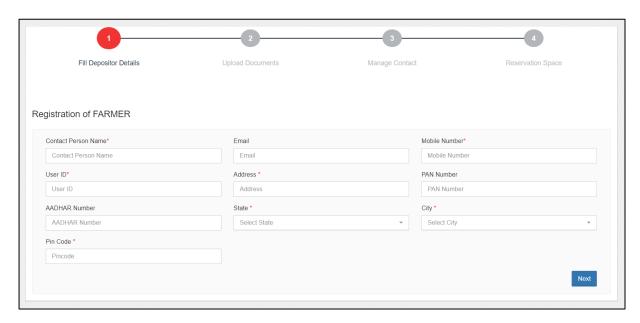

C. The user will select the apt depositor type and click on the register button.

D. The system will redirect the user to a form screen where he will fill up the required details and click on the 'Next' button.