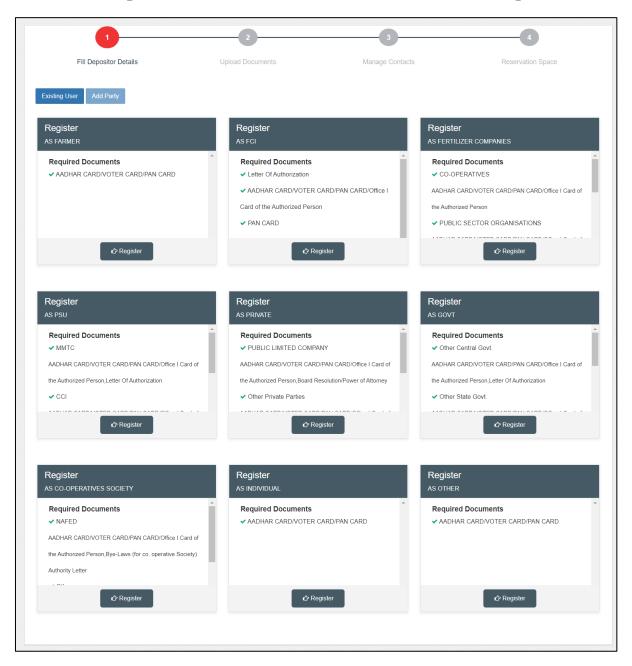

### 1. Select Depositor Type

- A. To register himself as a depositor in the system, the person will select the appropriate depositor type from the list available.
- B. To register a depositor, the user will open the following link <a href="https://cwcwms.com/web/index.php/registration/default/register">https://cwcwms.com/web/index.php/registration/default/register</a>

C. The user will select the apt depositor type and click on the register button.

D. The system will redirect the user to a form screen where he will fill up the required details and click on the 'Next' button.

#### 2. Upload Document

A. On the click of the 'Next' button, the system will redirect the user to the second step of depositor registration, i.e., upload document.

- B. The documents list for various depositor types is provided below:
  - Farmer
    - AADHAR CARD/VOTER CARD/PAN CARD
  - FCI
    - Letter of Authorization
    - AADHAR CARD/VOTER CARD/PAN CARD/Office I Card of the Authorized Person

- Designated Portal
- Fertilizer Company
  - Co-operatives
    - AADHAR CARD/VOTER CARD/PAN CARD/Office I Card of the Authorized Person
  - Public Sector Organisations/IFFCO/NFL/RCFL
    - AADHAR CARD/VOTER CARD/PAN CARD/Office I Card of the Authorized Person
    - Letter of Authorization
- PSU
  - o MMTC/ CCI/State PSU/Central PSU
    - AADHAR CARD/VOTER CARD/PAN CARD/Office I Card of the Authorized Person
    - Letter of Authorization
- Private party
  - Public Limited Company
    - AADHAR CARD/VOTER CARD/PAN CARD/Office I Card of the Authorized Person
    - Board Resolution/Power of Attorney
  - Other Private Parties
    - AADHAR CARD/VOTER CARD/PAN CARD/Office I Card of the Authorized Person
  - o Private Limited/Proprietor Firm
    - AADHAR CARD/VOTER CARD/PAN CARD
  - Partnership Firm
    - Copy of the Partnership Deed
- Government party
  - o Other Central Govt./Other State Govt./
    - CMSS/Customs/State Civil Supply
      - AADHAR CARD/VOTER CARD/PAN CARD/Office I Card of the Authorized Person
      - Letter of Authorization
- Co-operative society
  - o NAFED/Others
    - AADHAR CARD/VOTER CARD/PAN CARD/Office I Card of the Authorized Person
    - Bye-Laws (for co. operative Society) Authority Letter

- Individual
  - o AADHAR CARD/VOTER CARD/PAN CARD
- Others
  - AADHAR CARD/VOTER CARD/PAN CARD
- C. After uploading the required documents, the user will click on the 'Save and Continue' button.