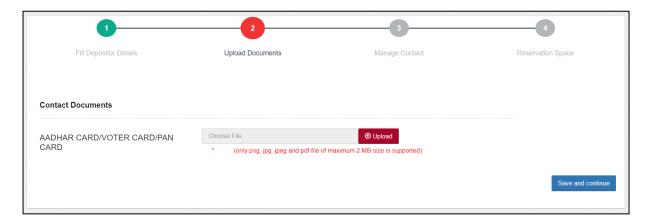

#### 2. Upload Document

A. On the click of the 'Next' button, the system will redirect the user to the second step of depositor registration, i.e., upload document.

- B. The documents list for various depositor types is provided below:
  - Farmer
    - AADHAR CARD/VOTER CARD/PAN CARD
  - FCI
    - Letter of Authorization
    - AADHAR CARD/VOTER CARD/PAN CARD/Office I Card of the Authorized Person

- Individual
  - o AADHAR CARD/VOTER CARD/PAN CARD
- Others
  - AADHAR CARD/VOTER CARD/PAN CARD
- C. After uploading the required documents, the user will click on the 'Save and Continue' button.