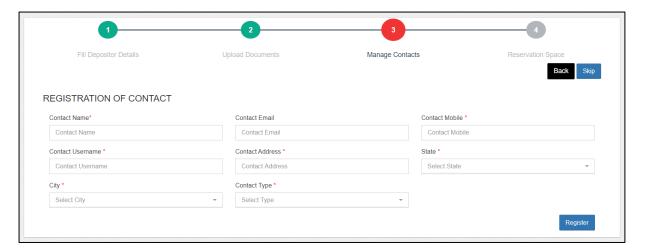

### 3. Manage Contacts

A. Once clicked, the system will redirect the user to the third step of the depositor registration, i.e., Manage Contacts.

- B. The user will fill out the contact details (if any) or skip the step by clicking on the 'Skip' button.
- C. Once done, the depositor is registered on the platform.