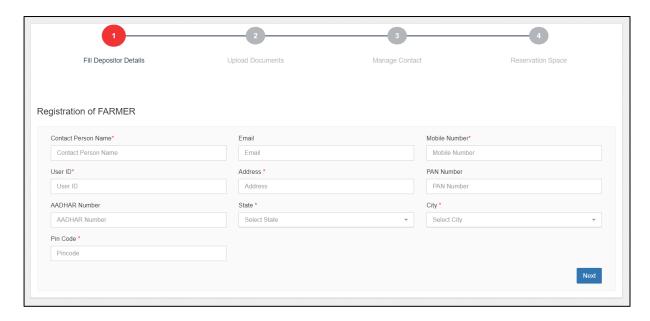

C. The user will select the apt depositor type and click on the register button.

D. The system will redirect the user to a form screen where he will fill up the required details and click on the 'Next' button.