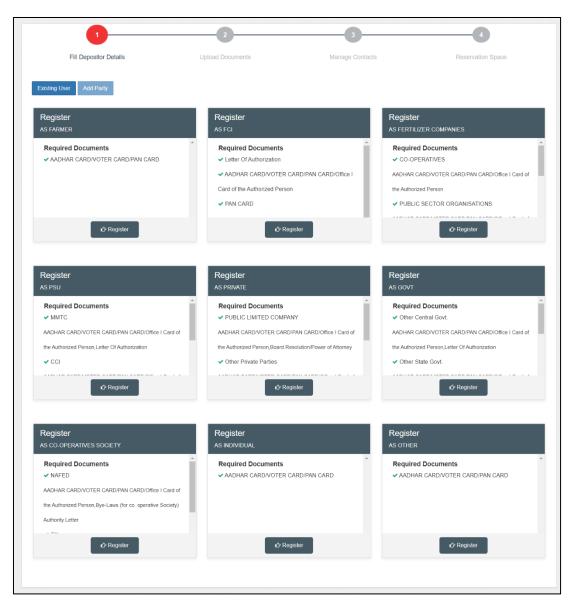

### 1. Select Depositor Type

- A. To register himself as a depositor in the system, the person will select the appropriate depositor type from the list available.
- B. To register a depositor, the user will open the following link <a href="https://cwcwms.com/web/index.php/registration/default/register">https://cwcwms.com/web/index.php/registration/default/register</a>

C. The user will select the apt depositor type and click on the register button.

D. The system will redirect the user to a form screen where he will fill up the required details and click on the 'Next' button.

#### 2. Upload Document

A. On the click of the 'Next' button, the system will redirect the user to the second step of depositor registration, i.e., upload document.

- B. The documents list for various depositor types is provided below:
  - Farmer
    - AADHAR CARD/VOTER CARD/PAN CARD
  - FCI
    - Letter of Authorization
    - AADHAR CARD/VOTER CARD/PAN CARD/Office I Card of the Authorized Person

- Designated Portal
- Fertilizer Company
  - Co-operatives
    - AADHAR CARD/VOTER CARD/PAN CARD/Office I Card of the Authorized Person
  - Public Sector Organisations/IFFCO/NFL/RCFL
    - AADHAR CARD/VOTER CARD/PAN CARD/Office I Card of the Authorized Person
    - Letter of Authorization
- PSU
  - o MMTC/ CCI/State PSU/Central PSU
    - AADHAR CARD/VOTER CARD/PAN CARD/Office I Card of the Authorized Person
    - Letter of Authorization
- Private party
  - Public Limited Company
    - AADHAR CARD/VOTER CARD/PAN CARD/Office I Card of the Authorized Person
    - Board Resolution/Power of Attorney
  - Other Private Parties
    - AADHAR CARD/VOTER CARD/PAN CARD/Office I Card of the Authorized Person
  - o Private Limited/Proprietor Firm
    - AADHAR CARD/VOTER CARD/PAN CARD
  - Partnership Firm
    - Copy of the Partnership Deed
- Government party
  - o Other Central Govt./Other State Govt./
    - CMSS/Customs/State Civil Supply
      - AADHAR CARD/VOTER CARD/PAN CARD/Office I Card of the Authorized Person
      - Letter of Authorization
- Co-operative society
  - o NAFED/Others
    - AADHAR CARD/VOTER CARD/PAN CARD/Office I Card of the Authorized Person
    - Bye-Laws (for co. operative Society) Authority Letter

- Individual
  - o AADHAR CARD/VOTER CARD/PAN CARD
- Others
  - AADHAR CARD/VOTER CARD/PAN CARD
- C. After uploading the required documents, the user will click on the 'Save and Continue' button.